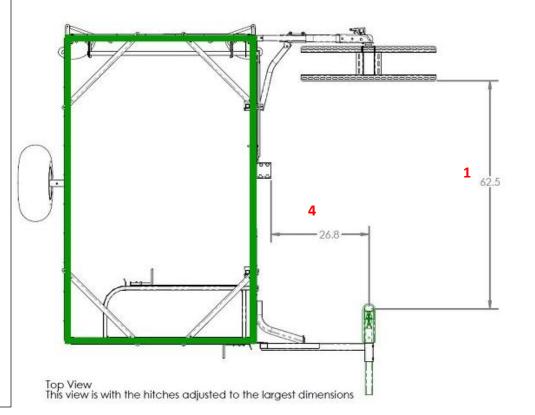

## Lakeland Calf Catcher ATV Sizing Guide

- Measure the length from the centre of the rear ball hitch to the BACK of the horizontal front rack on your ATV.
  - Ensure this measurement is between 53.4"-62.5".
- 2) Measure from the ground to the top of the horizontal rack on the front of your ATV.

  Ensure this measurement is between 29.6"-36.6".
- Measure from the ground to the top of the rear ball hitch.
  - Ensure this measurement is between 9.7"-16.7".
- Measure from the center of your ATV to one side.
   Ensure this measurement is over 26.8".

If your ATV does not fit these requirements, give us call and we will make you a custom hitch!

Call us with any questions at 866-443-7444.