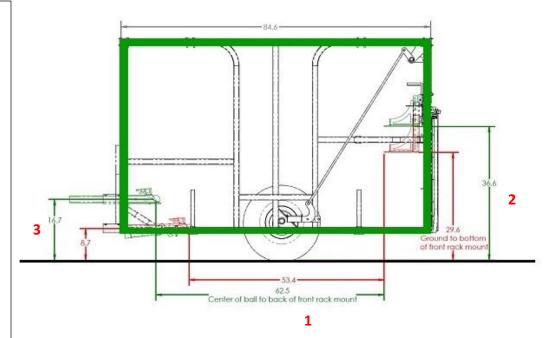

## Lakeland Calf Catcher ATV Sizing Guide

- Measure the length from the centre of the rear ball hitch to the BACK of the horizontal front rack on your ATV.
  - Ensure this measurement is between 53.4"-62.5".
- 2) Measure from the ground to the top of the horizontal rack on the front of your ATV.

  Ensure this measurement is between 29.6"-36.6".
- Measure from the ground to the top of the rear ball hitch.
  - Ensure this measurement is between 9.7"-16.7".
- Measure from the center of your ATV to one side.
   Ensure this measurement is over 26.8".

If your ATV does not fit these requirements, give us call and we will make you a custom hitch!

Call us with any questions at 866-443-7444.