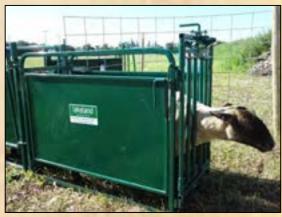

### Thank you!

Thank you for purchasing a Lakeland Working Chute & Crowding Tub (WCCT-DX), for your sheep or goats. Please read this manual to find out how your WCCT-DX system assembles together!

#### **Alley Adjustment**

8. Pull up pin and push in bottom of alley panel to form a V alley. Replace pin in selected pin hole.

Alley adjusted to full width.

Alley adjusted half way in.

Alley adjusted to smallest width.