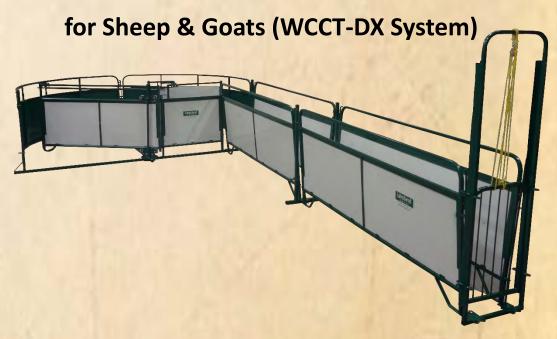

### Thank you!

Thank you for purchasing a Lakeland Working Chute & Crowding Tub (WCCT-DX), for your sheep or goats. Please read this manual to find out how your WCCT-DX system assembles together!

### Please view following pictures to see how crowding tub assembles.

1. Place "swing n slide" door circular plate over top of circular plate that is attached to the straight crowding tub section. (This piece also has the alley entrance included in it.)

5. Insert both other ends into the center round plate of the swing door and tighten bolts.

6. Install "bugle" piece of crowding tub. See below picture.

7. Upon completion of crowding tub section, below is what should look like fully assembled.