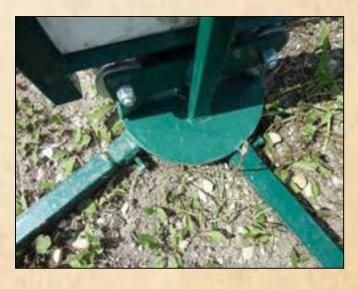

4. The T part of the center bar sits behind the 2x curved crowding tub panels as per right picture.

3. Next install the ground support bars as per left picture. 1x T-shaped bar and 1x L-shaped bar. L-shaped bar supports one end of the curved panel.