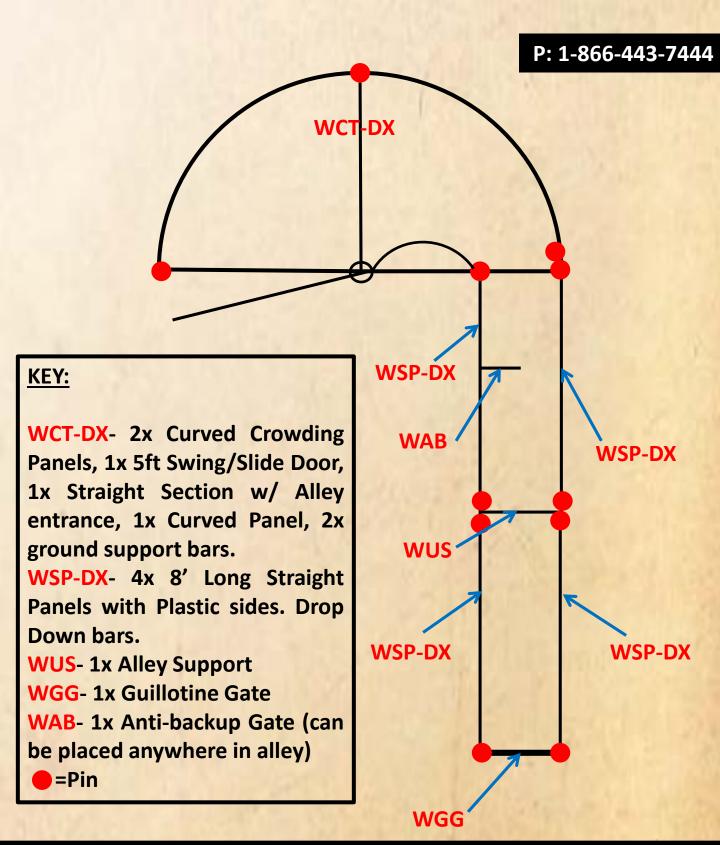

### Please view following pictures to see how crowding tub assembles.

1. Place "swing n slide" door circular plate over top of circular plate that is attached to the straight crowding tub section. (This piece also has the alley entrance included in it.)

2. Unbolt 2x bolts which are on straight section of crowding tub. Slide along rail until cylinder piece slides over top of cylinder piece on the top of the swing n slide door. As per above picture. Firmly tighten bolts. Ensure door swings and slides freely around crowding tub.

4. The T part of the center bar sits behind the 2x curved crowding tub panels as per right picture.

3. Next install the ground support bars as per left picture. 1x T-shaped bar and 1x L-shaped bar. L-shaped bar supports one end of the curved panel.

5. Insert both other ends into the center round plate of the swing door and tighten bolts.

6. Install "bugle" piece of crowding tub. See below picture.

7. Upon completion of crowding tub section, below is what should look like fully assembled.