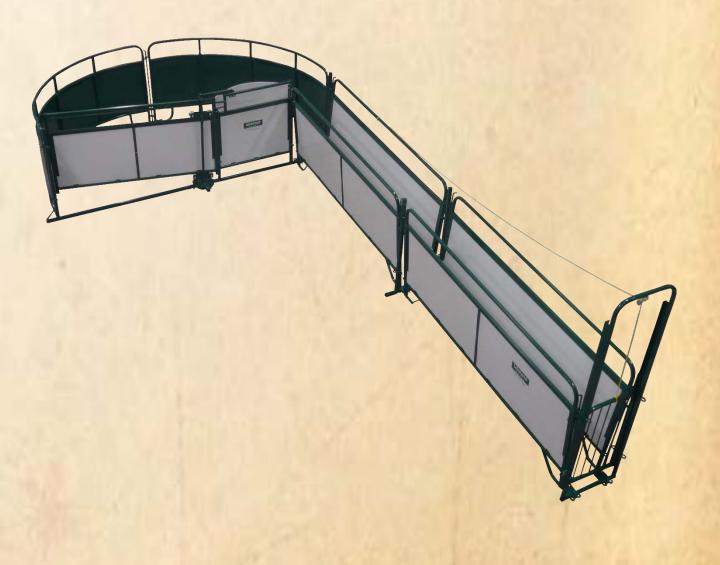

upport bars as per left picture. 1x T-shaped bar and 1x L-shaped bar. L-shaped bar supports one end of the curved panel.





5. Insert both other ends into the center round plate of the swing door and tighten bolts.

6. Install "bugle" piece of crowding tub. See below picture.



7. Upon completion of crowding tub section, below is what should look like fully assembled.



#### **Alley Adjustment**

8. Pull up pin and push in bottom of alley panel to form a V alley. Replace pin in selected pin hole.



Alley adjusted to full width.

Alley adjusted half way in.





Alley adjusted to smallest width.

#### **Drop Down Sides on Alley**

Lift up bar on top of alley panel and drop down towards ground. As per below pictures.



## CONGRATULATIONS! YOU HAVE FINISHED ASSEMBLING THE WCCT SYSTEM!



#### PIN ON OPTIONS AVAILABLE.

#### P: 1-866-443-7444















# Thank you for your business!

**Contact Us:** 

Toll Free: 1-866-443-7444

Fax: 1-855-483-2953

E-Mail: info@lakelandgroup.net

Website: www.lakelandfarmandranch.com

#### **Mailing Address:**

Head Office: Box 1310, 1 Limestone

Dr., Stonewall, MB ROC 2ZO

US Office: 14250 Judicial

Road, Burnsville, MN 55306



Your Ideas, Our Products...Better Together.