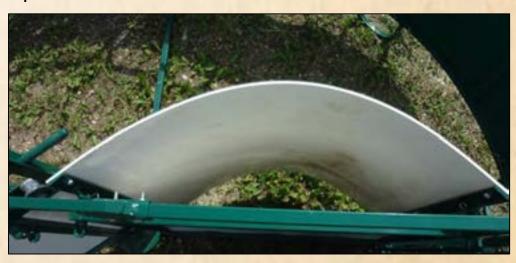

4. The T part of the center bar sits behind the 2x curved crowding tub panels as per right picture.

3. Next install the ground support bars as per left picture. 1x T-shaped bar and 1x L-shaped bar. L-shaped bar supports one end of the curved panel.