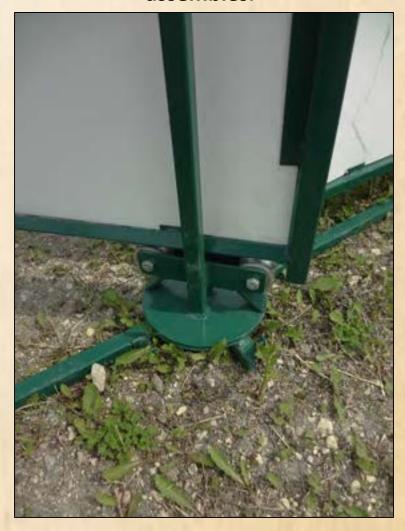

4. The T part of the center bar sits behind the 2x curved crowding tub panels as per right picture.

3. Next install the ground support bars as per left picture. 1x T-shaped bar and 1x L-shaped bar. L-shaped bar supports one end of the curved panel.