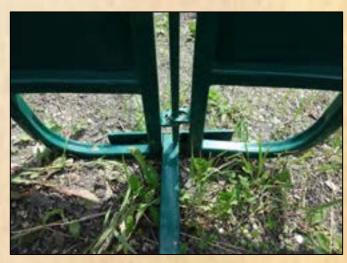

4. The T part of the center bar sits behind the 2x curved crowding tub panels as per right picture.

3. Next install the ground support bars as per left picture. 1x T-shaped bar and 1x L-shaped bar. L-shaped bar supports one end of the curved panel.