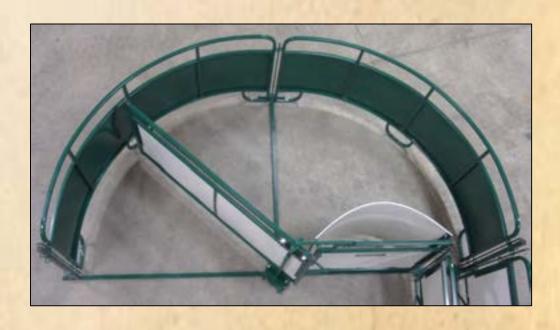

5. Insert both other ends into the center round plate of the swing door and tighten bolts.

6. Install "bugle" piece of crowding tub. See below picture.

7. Upon completion of crowding tub section, below is what should look like fully assembled.