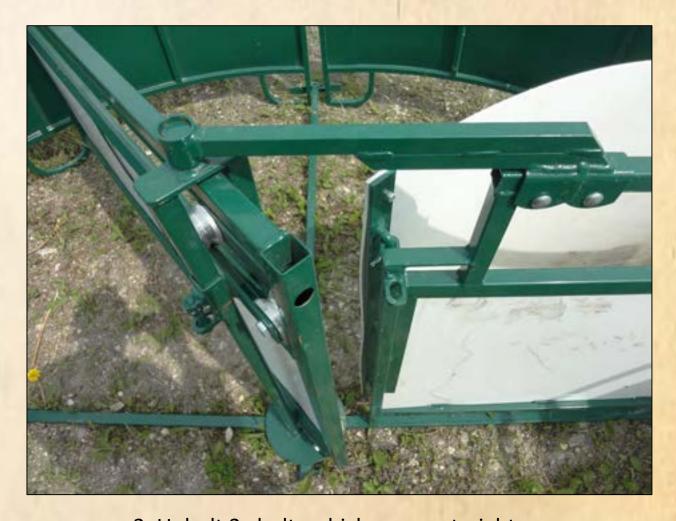

### Please view following pictures to see how crowding tub assembles.

1. Place "swing n slide" door circular plate over top of circular plate that is attached to the straight crowding tub section. (This piece also has the alley entrance included in it.)

2. Unbolt 2x bolts which are on straight section of crowding tub. Slide along rail until cylinder piece slides over top of cylinder piece on the top of the swing n slide door. As per above picture. Firmly tighten bolts. Ensure door swings and slides freely around crowding tub.