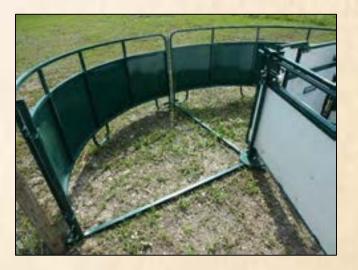

4. The T part of the center bar sits behind the 2x curved crowding tub panels as per right picture.

3. Next install the ground support bars as per left picture. 1x T-shaped bar and 1x L-shaped bar. L-shaped bar supports one end of the curved panel.

5. Insert both other ends into the center round plate of the swing door and tighten bolts.

6. Install "bugle" piece of crowding tub. See below picture.

7. Upon completion of crowding tub section, below is what should look like fully assembled.