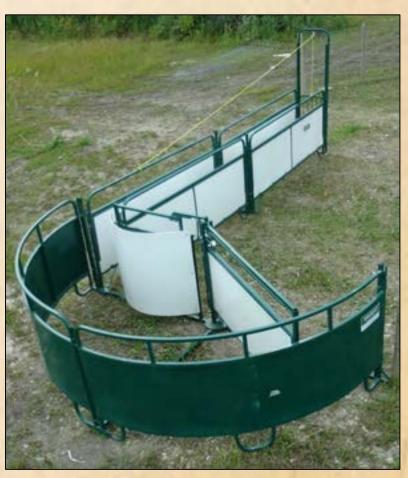

5. Insert both other ends into the center round plate of the swing door and tighten bolts.

6. Install "bugle" piece of crowding tub. See below picture.

7. Upon completion of crowding tub section, below is what should look like fully assembled.

## CONGRATULATIONS! YOU HAVE FINISHED ASSEMBLING THE WCCT SYSTEM!