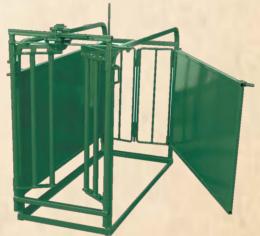

5. Insert both other ends into the center round plate of the swing door and tighten bolts.

6. Install "bugle" piece of crowding tub. See below picture.

7. Upon completion of crowding tub section, below is what should look like fully assembled.