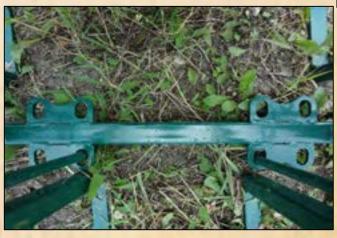

4. The T part of the center bar sits behind the 2x curved crowding tub panels as per right picture.

3. Next install the ground support bars as per left picture. 1x T-shaped bar and 1x L-shaped bar. L-shaped bar supports one end of the curved panel.