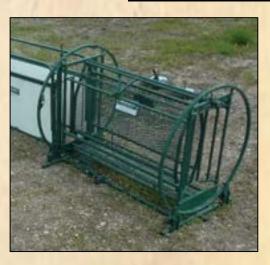

5. Insert both other ends into the center round plate of the swing door and tighten bolts.

6. Install "bugle" piece of crowding tub. See below picture.

7. Upon completion of crowding tub section, below is what should look like fully assembled.